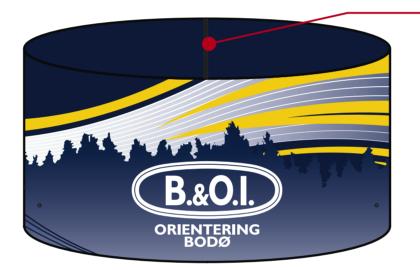

## B48-L BI-ELASTIC HIGH LZR HEADBAND

flatlock: 7988 navy

Preview of logo(s) Order type / Additional notes: Mikkel Lund Colours in design: Trimtex contact: Erki Puusepp Designer: Re-order: (no changes) B.&O.I. 08/02/2013 Last correction: Re-order: (with changes) White \_\_\_\_\_ T1 Sponsor logo **DISCLAIMER:** Customers responsibility is to ensure that colour(s) and logo(s) are accurate on a specific order. Order is produced according to the latest approved design proof. **Colours** may not appear accurate on your screen or printed paper. Sublimation transferred colours can have a deviation of  $\pm 5\%$   $\Delta E$  due to the different types of fabric. **For a particular result ask for colour test from your sales representative.** We highly recommend to avoid continuity of design between two ORIENTERING BODØ T2 Standard logo T3 Exceptions different parts of product - Trimtex can not guarantee perfect result for this. It is not allowed to remove or change placement of Trimtex logos. Copyright © Designs are property of Trimtex, protected by copyright and allowed to use only on Trimtex products