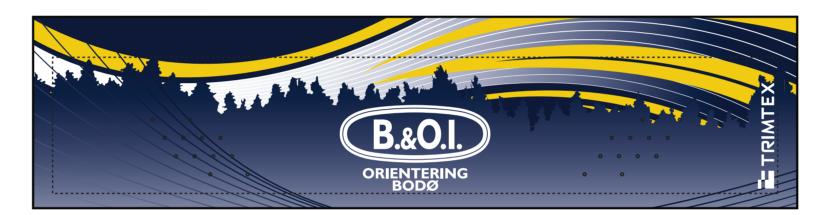

## B48-L BI-ELASTIC HIGH LZR HEADBAND

flatlock: 7988 navy

Preview of logo(s) Order type / Additional notes: Mikkel Lund Colours in design: Trimtex contact: Erki Puusepp Designer: Re-order: (no changes) B.&O.I. 08/02/2013 Last correction: Re-order: (with changes) White \_\_\_\_\_ T1 Sponsor logo **DISCLAIMER:** Customers responsibility is to ensure that colour(s) and logo(s) are accurate on a specific order. Order is produced according to the latest approved design proof. **Colours** may not appear accurate on your screen or printed paper. Sublimation transferred colours can have a deviation of  $\pm 5\%$   $\Delta E$  due to the different types of fabric. **For a particular result ask for colour test from your sales representative.** We highly recommend to avoid continuity of design between two ORIENTERING BODØ T2 Standard logo T3 Exceptions different parts of product - Trimtex can not guarantee perfect result for this. It is not allowed to remove or change placement of Trimtex logos. Copyright © Designs are property of Trimtex, protected by copyright and allowed to use only on Trimtex products